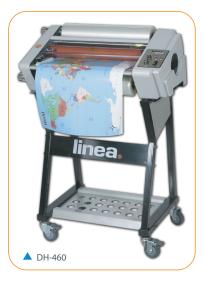

The range has been carefully designed with well thought out features making it easy to use and highly efficient.

| Specifications                            | DH-360                  | DH-460                  | DH-650                  |
|-------------------------------------------|-------------------------|-------------------------|-------------------------|
| Max. Encapsulating Speed (m/ft/min)       | 1.4m/4ft                | 1.4m/4ft                | 1.4m/4ft                |
| Max. Encapsulating Film Width (mm/inches) | 340mm/13"               | 460mm/18"               | 650mm/26"               |
| Warm-up Time (mins)                       | 10                      | 10                      | 10                      |
| Temperature Range (°C/°F)                 | 0-140°C/32-284°F        | 0-140°C/32-284°F        | 0- 140°C/32-284°F       |
| Power Supply (V)                          | 220/240/110             | 220/240/110             | 220/240/110             |
| Power Supply Required (Amps)              | 13                      | 13                      | 13                      |
| Power Consumption (W)                     | 700                     | 940                     | 1600                    |
| Overall Dimensions (mm/inches)            | 640x420x310mm/25x17x12" | 760x420x310mm/30x17x12" | 940x420x310mm/37x17x12" |
| Gross Machine Weight (kg/lbs)             | 30Kg/66lbs              | 45Kg/99lbs              | 85Kg/187lbs             |
| Warranty                                  | 1 year                  | 1 year                  | 1 year                  |