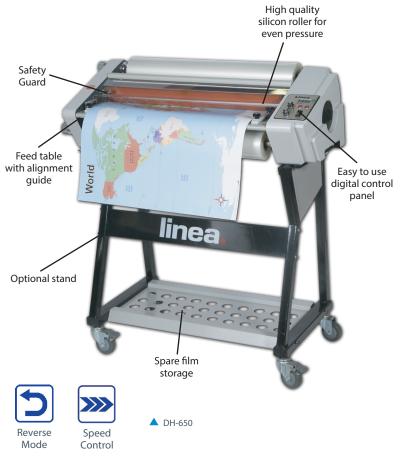

#### Features

- Can be used as a desktop
- or free standing system
- Solidly built from all-metal components
  Large diameter rollers to withstand the
- rigours of continuous operationAvailable in 3 sizes from
- A3 A1/11x17" 23x33"

### Design

The Linea has been designed for jobs that just can't wait. As well as being able to cope with long, continuous runs, its highly versatile and ideal for laminating different size media such as long banners or odd shaped pieces.

The range has been carefully designed with well thought out features making it easy to use and highly efficient.

| Specifications                            | DH-360                  | DH-460                  | DH-650                  |
|-------------------------------------------|-------------------------|-------------------------|-------------------------|
| Max. Encapsulating Speed (m/ft/min)       | 1.4m/4ft                | 1.4m/4ft                | 1.4m/4ft                |
| Max. Encapsulating Film Width (mm/inches) | 340mm/13"               | 460mm/18"               | 650mm/26"               |
| Warm-up Time (mins)                       | 10                      | 10                      | 10                      |
| Temperature Range (°C/°F)                 | 0-140°C/32-284°F        | 0-140°C/32-284°F        | 0- 140°C/32-284°F       |
| Power Supply (V)                          | 220/240/110             | 220/240/110             | 220/240/110             |
| Power Supply Required (Amps)              | 13                      | 13                      | 13                      |
| Power Consumption (W)                     | 700                     | 940                     | 1600                    |
| Overall Dimensions (mm/inches)            | 640x420x310mm/25x17x12" | 760x420x310mm/30x17x12" | 940x420x310mm/37x17x12" |
| Gross Machine Weight (kg/lbs)             | 30Kg/66lbs              | 45Kg/99lbs              | 85Kg/187lbs             |
| Warranty                                  | 1 year                  | 1 year                  | 1 year                  |