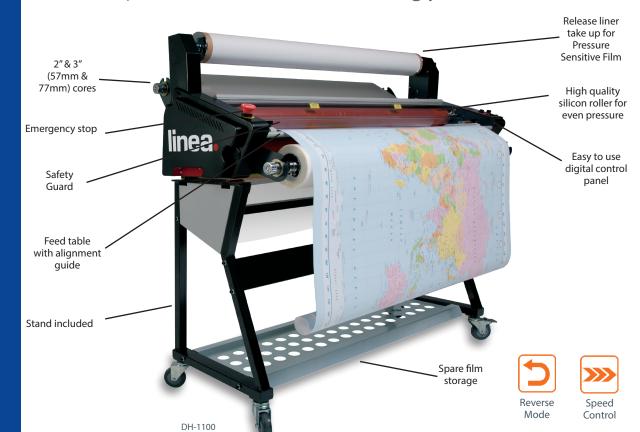

## **DH-1100 ENCAPSULATION SYSTEM**

The Linea™ is a continuous roll fed system that allows non-stop lamination for demanding jobs.

### Design

**Specifications** 

The Linea has been designed for jobs that just can't wait. As well as being able to cope with long, continuous runs, its highly versatile and ideal for laminating different size media such as long banners or odd shaped pieces.

The range has been carefully designed with well thought out features making it easy to use and highly efficient.

DH-1100

200Kg/441lbs

1 year

| Max. Encapsulating Speed (m/ft/min)       | 1.6m/5ft                 |
|-------------------------------------------|--------------------------|
| Max. Encapsulating Film Width (mm/inches) | 1080mm/42"               |
| Mounting Thickness (mm/inches)            | 5mm +/0.2"+              |
| Warm-up Time (mins)                       | 15                       |
| Temperature Range (°C/°F)                 | 0-140°C/32-284°F         |
| Power Supply (V)                          | 220/240/110              |
| Power Supply Required (Amps)              | 13                       |
| Power Consumption (W)                     | 2700                     |
| Overall Dimensions (mm/inches)            | 1370x420x310mm/54x17x12" |

#### Features

- Can be used as a desktop or free standing system
- Solidly built from all-metal components
- Large diameter rollers to withstand the rigours of continuous operation
- Available in 4 sizes from A3 - A0/11x17" - 34x44"